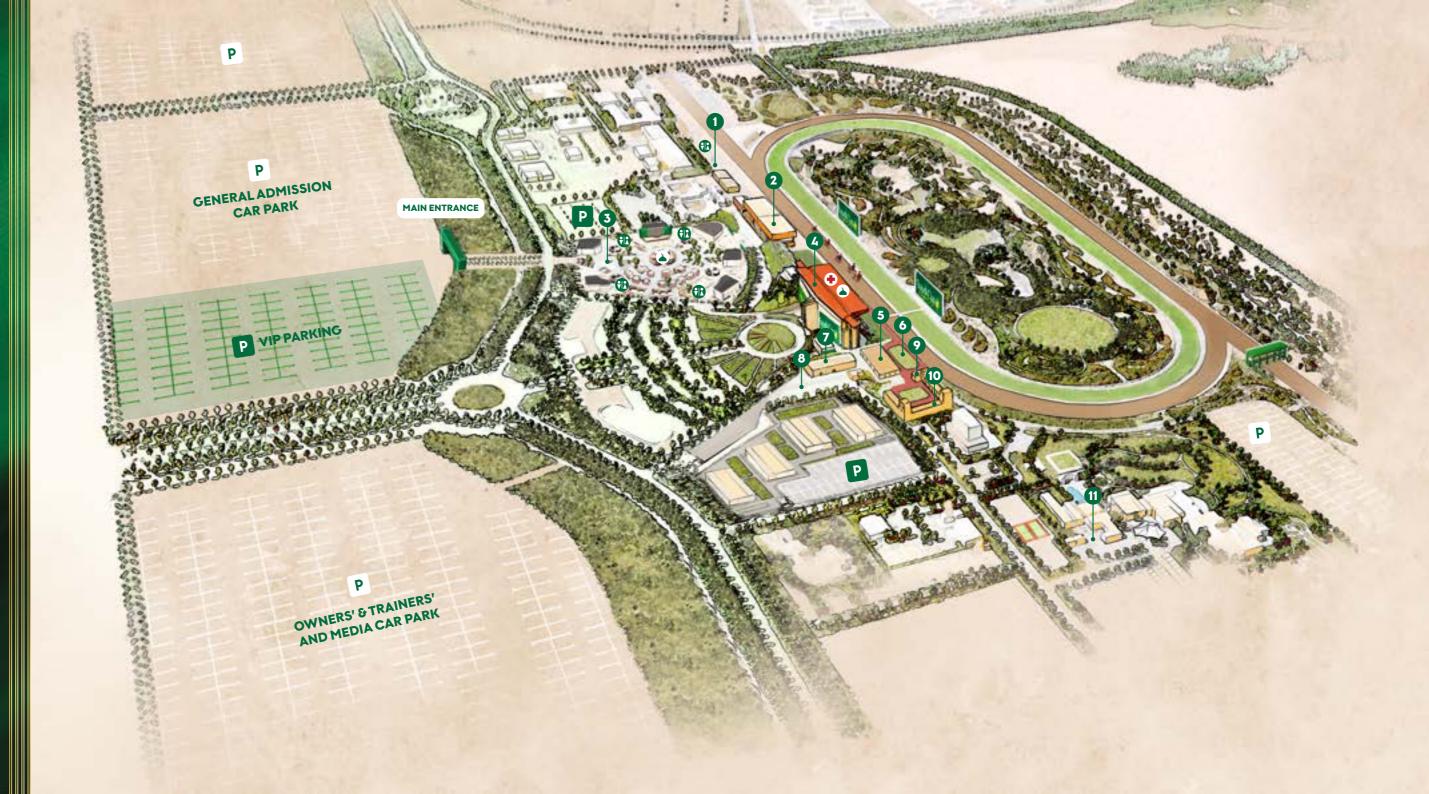

- 1 Food and Beverage Village
- 2 Al Thuraya
- Owners' & Trainers' Restaurant
- Public Trackside Restaurant
- Private Hospitality Suites
- → Al Thuraya Panoramic Restaurant
- Al Thuraya Entrance
- 3 Cultural Activations
- → Main Entertainment Stage
- → Walk Of Fame
- → 100 Brands
- Family Zone
- 4 Grandstand
- Grandstand Entrance
- Club Room Restaurant
- Howden Owners' & Trainers' Lounge
- Public Catering Area
- P Parking
- General Admission Car Park
- → VIP Parking
- Owners' & Trainers' and Media Car Park
- Al Thuraya Parking
- **5** Weighing Room
- 6 Parade Ring
- 7 Media Building
- 8 Owners' & Trainers' and Media Entrance
- 9 Race Day Stables
- 10 Saddling Area
- 11 Clubhouse
- Restrooms
- Prayer Room
- First Aid Room